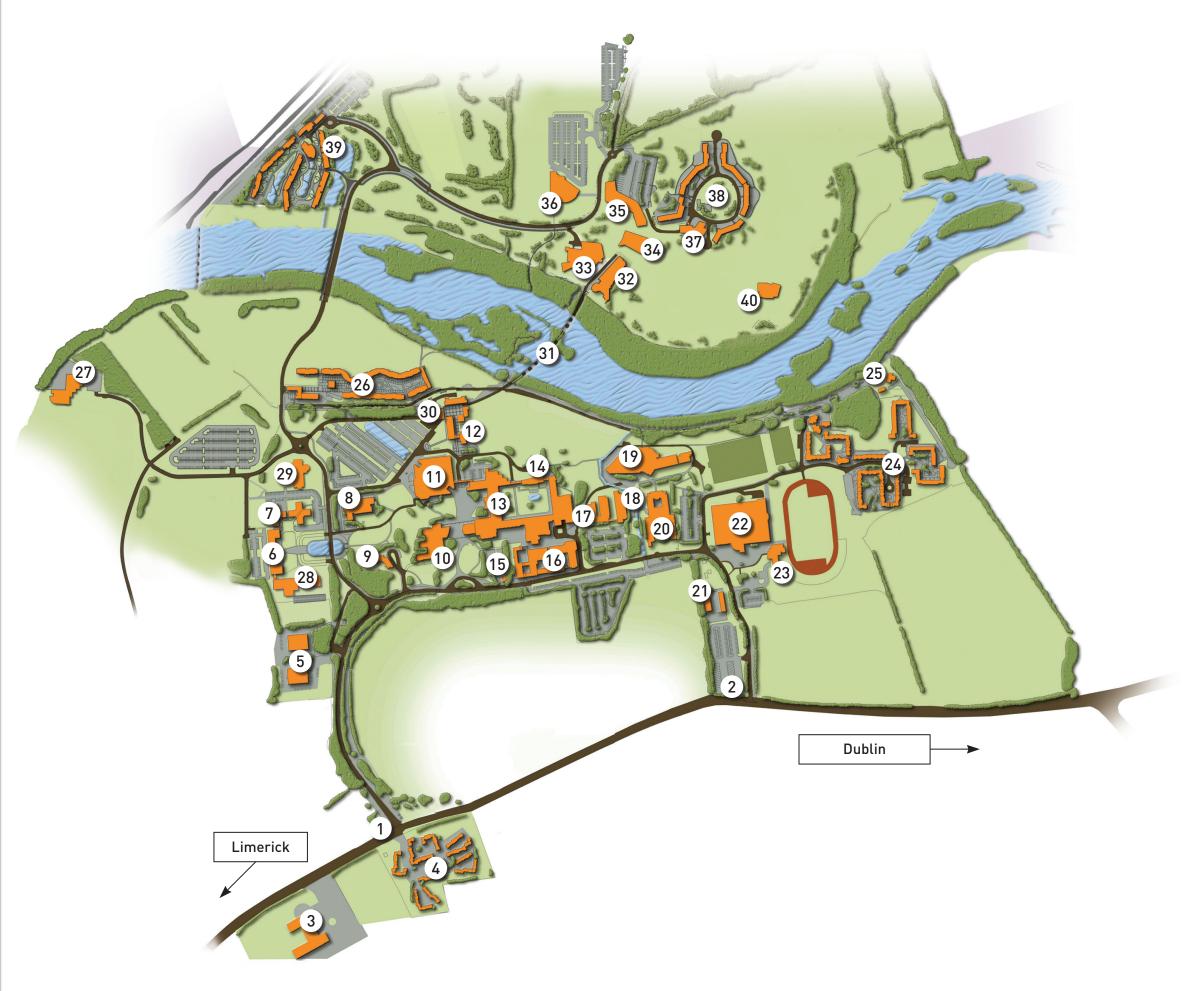

- Main University Entrance
- 2) East Gate Entrance
- 3 Carlton Castletroy Park Hotel
- 4) Plassey Student Village
- 5) International Science Centre
- 6) Robert Schuman Building
- 7 International Business Centre
- 8 Computer Science Building
- 9 Silver Apples Créche
- 10 Glucksman Library and Information Services Building
- 11) Foundation Building and University Concert Hall
- 12) Engineering Research Building and Millstream Courtyard
- 13 Main University Building
- 14) Plassey House and University Close
- 15) Visitors Information Centre
- 16 Students Centre, Shops, Banks, Bars
- 17) Kathleen Lonsdale Building
- 18 Materials and Surface Science Institute
- 19) Sports Building and National Coaching and Training Centre
- 20 Schrödinger Building

- 21) Grounds/Maintenance Compound
- 22 University Arena including 50 metre Pool
- 23 The Sports Club
- 24) Kilmurry Student Village
- 25 Horticultural Unit
- 26 Dromroe Student Village
- 27) Boathouse
- 28 Kemmy Business School
- 29 Tierney Centre
- 30 Languages Building
- 31) The Living Bridge
- 32 Health Sciences Building
- 33 Irish World Academy Building
- 34 Medical School Building
- 35 Medical School Residences
- 36 Sports Pavilion
- 37 Irish Chamber Orchestra Building
- 38) Cappavilla Student Village
- 39 Thomond Student Village
- 40 President's House